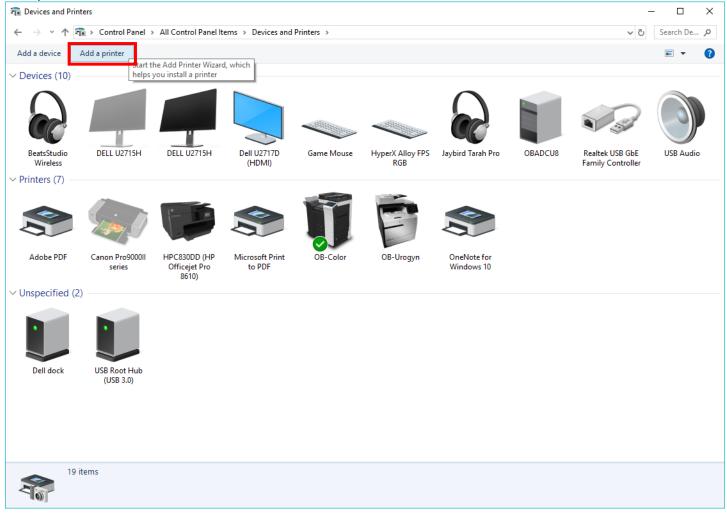

In install the printer you'll first need to go to the Control Panel.



#### You will then click on Devices and Printers



#### Next you'll click on Add a Printer



## Select "The printer that I want isn't listed"

| -                                                                     | _            |     | $\times$ |
|-----------------------------------------------------------------------|--------------|-----|----------|
| T Add a device                                                        |              |     |          |
| Choose a device or printer to add to this PC<br>Searching for devices |              |     |          |
|                                                                       |              |     | ]        |
|                                                                       |              |     |          |
|                                                                       |              |     |          |
|