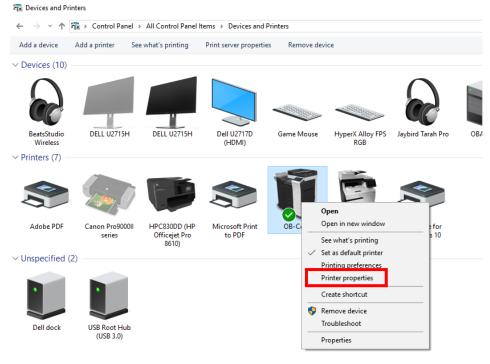

# Once it's installed you can right click on it and then select Printer Properties.