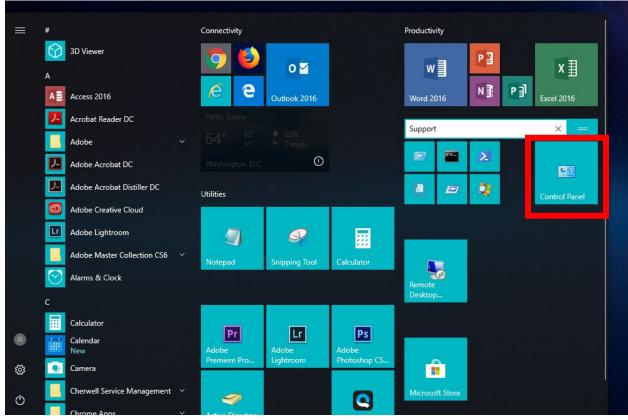

In install the printer you'll first need to go to the Control Panel.



#### You will then click on Devices and Printers



#### Next you'll click on Add a Printer



## Select "The printer that I want isn't listed"

| -                                                                     | _            |     | $\times$ |
|-----------------------------------------------------------------------|--------------|-----|----------|
| T Add a device                                                        |              |     |          |
| Choose a device or printer to add to this PC<br>Searching for devices |              |     |          |
|                                                                       |              |     | ]        |
|                                                                       |              |     |          |
|