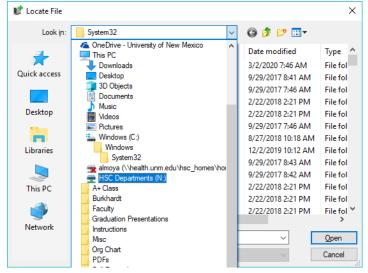

#### Next click on "Browse"

#### Select the N: drive

You'll then the folders in the following order: OBGYN\_Share, OB\_Share, \_Staff Stuff, Drivers, \_Printer Drivers, C368 (Win10) and then select KOAXPJ\_