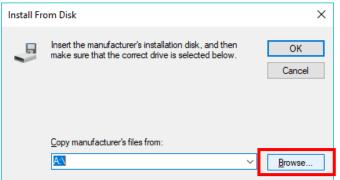

It will do a quick scan and then ask you to select the printer drive. Click on "Have Disk"

| Install | the printer driver            |        |                                                      |
|---------|-------------------------------|--------|------------------------------------------------------|
|         | Choose your printer from      | n the  | list. Click Windows Update to see more models.       |
| ~~~     | To install the driver from    | n an i | nstallation CD, click Have Disk.                     |
|         |                               |        |                                                      |
|         |                               |        |                                                      |
| Manufa  | acturer                       | ^      | Printers                                             |
| Adobe   |                               |        | Adobe PDF Converter Version: 11.1.0.0 [2/20/2015]    |
| Brothe  | r                             |        | GAdobe PDF Converter Version: 12.1.0.0 [1/20/2017]   |
| Canon   |                               |        | GAdobe PDF Converter Version: 19.1.0.0 [6/17/2019]   |
| Dell    | - Kadalı Canananı             | ~      | Q Adobe PDF Converter Version: 19.3.0.0 [11/25/2019] |
|         | s driver is digitally signed. |        | <u>W</u> indows Update <u>H</u> ave Disk             |
| Tel     | me why driver signing is      | imp    | ortant                                               |
|         |                               |        |                                                      |

#### Next click on "Browse"