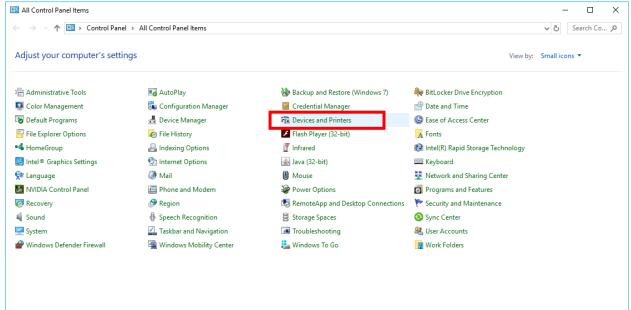

In install the printer you'll first need to go to the Control Panel.



#### You will then click on Devices and Printers



#### Next you'll click on Add a Printer



## Select "The printer that I want isn't listed"

| -                                                                     | _            |     | $\times$ |
|-----------------------------------------------------------------------|--------------|-----|----------|
| T Add a device                                                        |              |     |          |
| Choose a device or printer to add to this PC<br>Searching for devices |              |     |          |
|                                                                       |              |     | ]        |
|                                                                       |              |     |          |
|