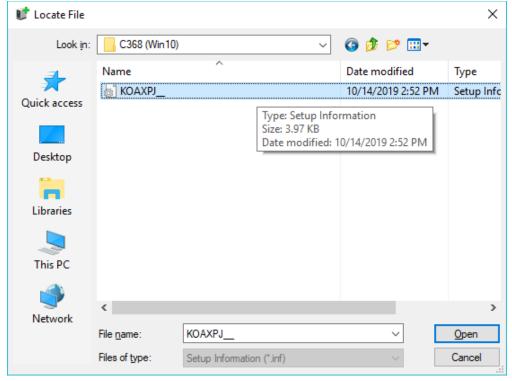

#### Select the N: drive

You'll then the folders in the following order: OBGYN\_Share, OB\_Share, \_Staff Stuff, Drivers, \_Printer Drivers, C368 (Win10) and then select KOAXPJ\_