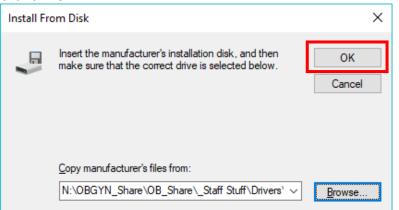

12.1.0.0 [1/20/2017]   |
| Canon   |                               |        | GAdobe PDF Converter Version: 19.1.0.0 [6/17/2019]   |
| Dell    | - Kadalı Canananı             | ~      | Q Adobe PDF Converter Version: 19.3.0.0 [11/25/2019] |
|         | s driver is digitally signed. |        | <u>W</u> indows Update <u>H</u> ave Disk             |
| Tel     | me why driver signing is      | imp    | ortant                                               |
|         |                               |        |                                                      |

#### Next click on "Browse"



#### Select the N: drive



You'll then the folders in the following order: OBGYN\_Share, OB\_Share, \_Staff Stuff, Drivers, \_Printer Drivers, C368 (Win10) and then select KOAXPJ\_



## Click on "OK"



# Select Driver KONICA MINOLTA C368SeriesPCL and click on "Next"

|   |         |                                                                                                                                                                                                                                                                                                                |          |                        |                   | ×    |
|---|---------|----------------------------------------------------------------------------------------------------------------------------------------------------------------------------------------------------------------------------------------------------------------------------------------------------------------|----------|-----------------