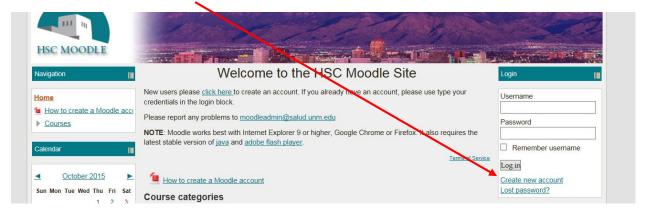

## CREATING YOUR ACCOUNT

- 1. Go to https://hscmoodle.health.unm.edu
- 2. Click on "Create New Account"

- 3. Fill out all the fields as corresponding.
  - a. Click the "unmask" box in the password field to make sure your password is being entered correctly
  - b. Type the reCAPTCHA
- 4. Click on "Create my new account", you will get a message saying "An email should have been sent to your address youraddress@yourmailclient.com..."
- 5. Go to your **e-mail**. You should have an e-mail from the HSC Moodle Admin with a link to confirm your account.
- 6. Click on the **link**, or copy/paste it in to a new tab in your browser
- 7. Tap "enter" in your keyboard to go to the site. This will confirm your account and log you in to the system for the first time.
- 8. Click on the "**Home**" link to go to the site's home page.
- 9. Click "log out" to exit the site.