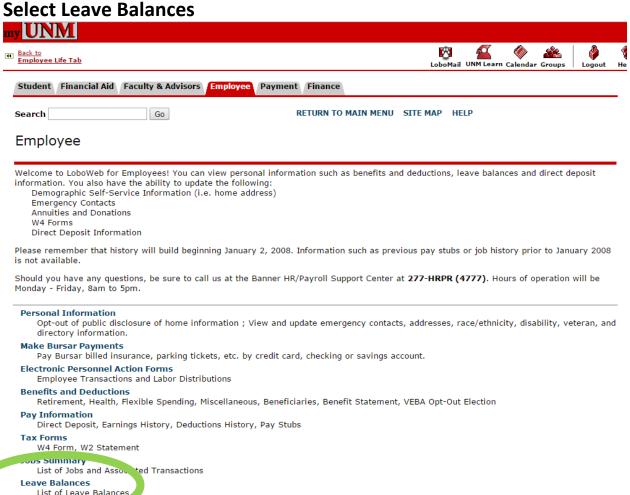

# This will display your current leave balances:

| Student | Financial Aid | Faculty & Advisors | Employee | Payment | Finance            |          |      |  |  |
|---------|---------------|--------------------|----------|---------|--------------------|----------|------|--|--|
| Search  |               | Go                 |          | RETUR   | N TO EMPLOYEE MENU | SITE MAP | HELP |  |  |